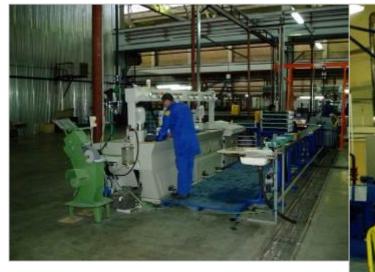

The uniqueness of the line consists in the possibility of manufacturing a mirror element with a width of up to 75mm and a length of up to 300mm of various configurations

www.automirror.ru

Production of load-bearing elements for automobile mirrors of the cargo row

Shop of bending, stamping, powder coating

Plastic exterior painting workshop (paint coating)

The staining is performed by a Six-axis BRTIRUS1820A robot (1850 mm) for semi-automatic paintwork

Ultrasonic plastic welding shop