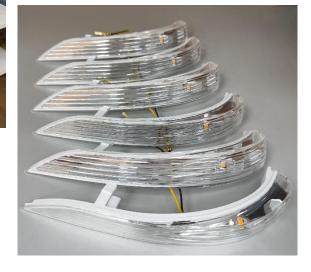

### **Production of rear-view mirrors**

Interior mirrors class 1

 Exterior and interior mirrors for additional surveillance

- Exterior mirrors Class II, Class III
  - Mirrors for passenger cars of category M1, N1

#### **Production of mirrors for vehicles**

Exterior mirrors Class II, Class III

Mirrors of trucks of category N2
Mirrors for buses of category M2
Mirrors for technological railway transport
Mirrors for agricultural machinery
Mirrors for construction equipment
Mirrors for trams
Mirrors for light water vessels