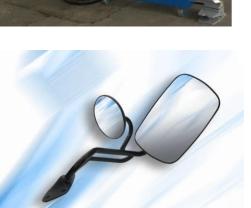

### **Production of rear-view mirrors**

Interior mirrors class 1

 Exterior and interior mirrors for additional surveillance

- Exterior mirrors Class II, Class III
  - Mirrors for passenger cars of category M1, N1

#### **Production of mirrors for vehicles**

Exterior mirrors Class II, Class III

Mirrors of trucks of category N2
Mirrors for buses of category M2
Mirrors for technological railway transport
Mirrors for agricultural machinery
Mirrors for construction equipment
Mirrors for trams
Mirrors for light water vessels