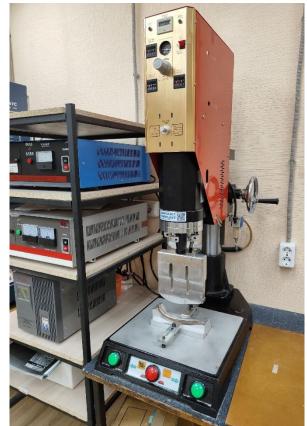

Shop of bending, stamping, powder coating

Plastic exterior painting workshop (paint coating)

The staining is performed by a Six-axis BRTIRUS1820A robot (1850 mm) for semi-automatic paintwork

Ultrasonic plastic welding shop