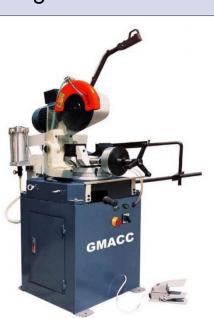

ing, drilling machines

#### Casting of polymer components

Injection molding machines.
Characteristics of the locking force from 50 to 300 tons









HYUNDAI

INJECTION MACHINERY



**PLASTRON** 

Recyclable materials: PP, PMMA, POM, PA, ABS, PC.

Additional Equipment: automatic material loaders, Crusher, refrigeration unit, drying cabinets for material

Production of prismatic mirror elements

Production line for prismatic mirror elements for interior mirrors









The uniqueness of the line consists in the possibility of manufacturing a mirror element with a width of up to 75mm and a length of up to 300mm of various configurations

www.automirror.ru

Production of load-bearing elements for automobile mirrors of the cargo row

Shop of bending, stamping, powder coating

















Plastic exterior painting workshop (paint coating)



The staining is performed by a Six-axis BRTIRUS1820A robot (1850 mm) for semi-automatic paintwork





Ultrasonic plastic welding shop











#### Assembly production

continuous flow of the assembly production process equipped with pneumatic, mechanical, electrical assembly devices has been created









#### Storage facilities

The warehouse uses the necessary loading equipment, in-house packaging - KLT, RoxBox,

System software – 1C, Database (ExcelMacros).

The complete set of production and warehouse accounting is carried out using a barcode scanner.

#### Laboratory

LLC NPP Intech conducts standard, periodic and pre-certification tests in the process of development and production















www.automirror.ru

### *