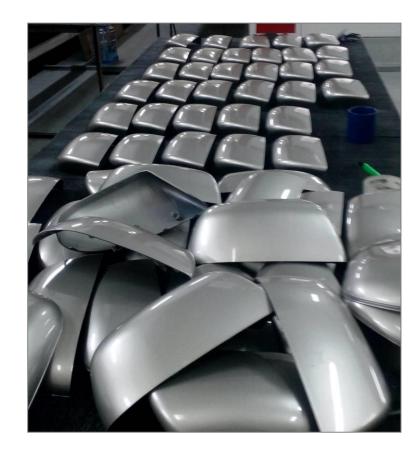

The uniqueness of the line consists in the possibility of manufacturing a mirror element with a width of up to 75mm and a length of up to 300mm of various configurations

www.automirror.ru

Production of load-bearing elements for automobile mirrors of the cargo row