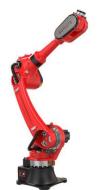

Shop of bending, stamping, powder coating

Plastic exterior painting workshop (paint coating)

The staining is performed by a Six-axis BRTIRUS1820A robot (1850 mm) for semi-automatic paintwork

Ultrasonic plastic welding shop