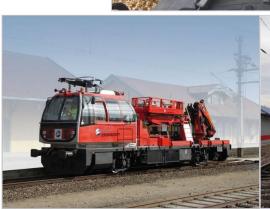

#### **Production of mirrors for vehicles**

Exterior mirrors Class II, Class III

Mirrors of trucks of category N2
Mirrors for buses of category M2
Mirrors for technological railway transport
Mirrors for agricultural machinery
Mirrors for construction equipment
Mirrors for trams
Mirrors for light water vessels