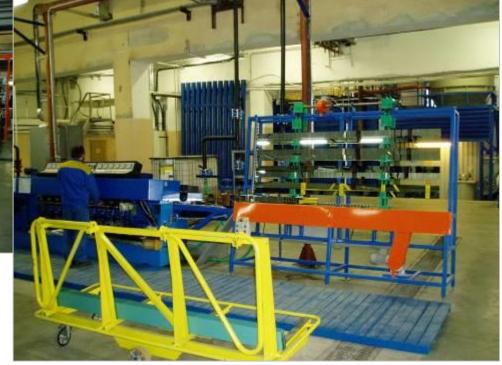

Additional Equipment: automatic material loaders, Crusher, refrigeration unit, drying cabinets for material

Production of prismatic mirror elements

Production line for prismatic mirror elements for interior mirrors

The uniqueness of the line consists in the possibility of manufacturing a mirror element with a width of up to 75mm and a length of up to 300mm of various configurations

www.automirror.ru

Production of load-bearing elements for automobile mirrors of the cargo row