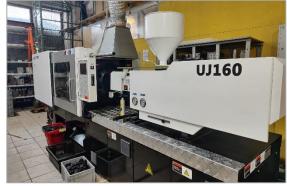

#### Casting of polymer components

Injection molding machines.
Characteristics of the locking force from 50 to 300 tons

HYUNDAI

INJECTION MACHINERY

**PLASTRON** 

Recyclable materials: PP, PMMA, POM, PA, ABS, PC.

Additional Equipment: automatic material loaders, Crusher, refrigeration unit, drying cabinets for material

Production of prismatic mirror elements

Production line for prismatic mirror elements for interior mirrors