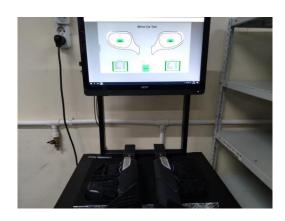

#### Laboratory

LLC NPP Intech conducts standard, periodic and pre-certification tests in the process of development and production

www.automirror.ru