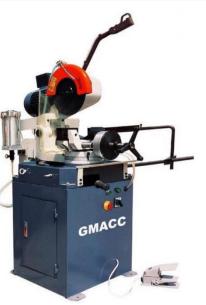

rew-cutting, drilling machines

#### Casting of polymer components

Injection molding machines.
Characteristics of the locking force from 50 to 300 tons









HYUNDAI

INJECTION MACHINERY



**PLASTRON** 

Recyclable materials: PP, PMMA, POM, PA, ABS, PC.

Additional Equipment: automatic material loaders, Crusher, refrigeration unit, drying cabinets for material

Production of prismatic mirror elements

Production line for prismatic mirror elements for interior mirrors









The uniqueness of the line consists in the possibility of manufacturing a mirror element with a width of up to 75mm and a length of up to 300mm of various configurations

www.automirror.ru

Production of load-bearing elements for automobile mirrors of the cargo row

Shop of bending, stamping, powder coating

















Plastic exterior painting workshop (paint coating)



The staining is performed by a Six-axis BRTIRUS1820A robot (1850 mm) for semi-automatic paintwork





Ultrasonic plastic welding shop











#### Assembly production

continuous flow of the assembly production process equipped with pneumatic, mechanical, electrical assembly devices has been created









#### Storage facilities

The warehouse uses the necessary loading equipment, in-house packaging - KLT, RoxBox,

System software – 1C, Database (ExcelMacros).

The complete set of production and warehouse accounting is carried out using a barcode scanner.

#### Laboratory

LLC NPP Intech conducts standard, periodic and pre-certification tests in the process of development and production















www.automirror.r